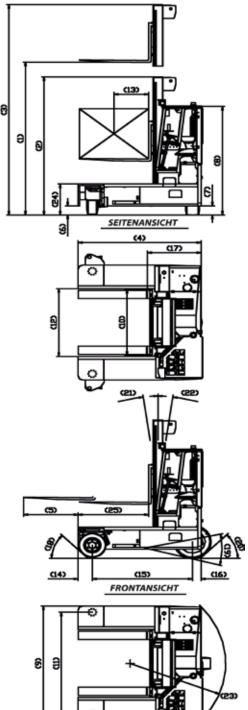

## Model **C10,000 - C12,000**

| 1  | Т  |      |
|----|----|------|
| 69 | 9  |      |
| Ĭ  |    | (23) |
|    | ļ⊥ |      |

| REF  | DESCRIPTION                                             | C10,000           | C12,000         |  |
|------|---------------------------------------------------------|-------------------|-----------------|--|
| la   | Max. Lift Height                                        | 4100mm            |                 |  |
| lb   | Free Lift Height                                        | 0mm               |                 |  |
| 2    | Height Mast Closed                                      | 3450mm            |                 |  |
| 3    | Max.(Mast raised)                                       | 5800mm            |                 |  |
| 4    | Overall Length                                          | 3070mm            |                 |  |
| 5    | Mast Travel                                             | 3070mm            |                 |  |
| 6    | Ground Clearance Under Mast 290mm                       |                   | nm              |  |
| 7    | Ground Clearance to Center of Wheelbase 165mm           |                   | nm              |  |
| 8    | Height of Cab 2590mm                                    |                   | mm              |  |
| 9    | Width                                                   | 2800mm            |                 |  |
| 10   | Outside Spread of Fork Arms                             | 1600              | 1600mm          |  |
| П    | Track Front 2500                                        |                   | mm              |  |
| 12   | Frame Opening 1650mm                                    |                   | mm              |  |
| 13   | Load Center Distance                                    | 600mm             |                 |  |
| 14   | Overhang Front                                          | 307mm             |                 |  |
| 15   | Wheel Base 2555mm                                       |                   | mm              |  |
| 16   | Overhang Back                                           | erhang Back 208mm |                 |  |
| 17   | Length From Face of Fork                                | 1380mm            |                 |  |
| 18   | Approach Angle                                          | 45°               |                 |  |
| 19   | Ramp Angle                                              | 29°               |                 |  |
| 20   | Departure Angle                                         | 45°               |                 |  |
| 21   | Forward Tilt 3°                                         |                   |                 |  |
| 22   | Backward Tilt                                           | 5°                |                 |  |
| 23   | Minimum Outside Radius                                  | 3120mm            |                 |  |
| 24   | Platform Height                                         | 770mm             |                 |  |
| 25   | Platform Length                                         | 1690mm            |                 |  |
| Α    | Capacity                                                | 10,000kg          | 12,000 kg       |  |
| В    | Unladen Weight                                          | 14,000kg          |                 |  |
| С    | Maximum Ground Speed                                    | I4 km/h           |                 |  |
| D    | Gradibility                                             | 15%               |                 |  |
| E    | Kubota V3300-TE Diesel/ 4.3ltr GM LPG 62kW / 72kW       |                   |                 |  |
| F    | Electric's 12 Volt                                      |                   |                 |  |
| G    | Fork Section                                            |                   | 65 x 200 x 1690 |  |
| Н    | 22x12x16 Front Tyre (Solid Rubber)                      | OD560 / Width305  |                 |  |
| -  - | 840 / 350-559 Rear Tyre (Solid Rubber) OD840 / Width350 |                   |                 |  |
| J    | Standard Color                                          | Green & Grey      |                 |  |
| K    | Suspension Seat                                         | KAB Model 211     |                 |  |