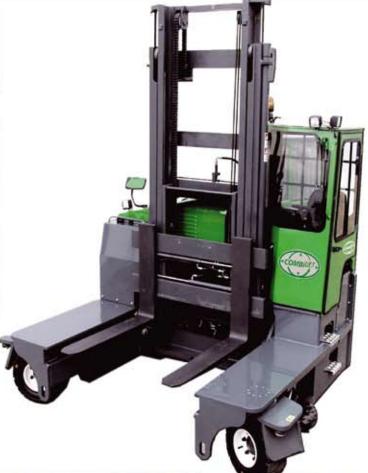

### three machines in one

– counterbalance forklift – sideloader – aisle truck

www.COMBiLiFT.COM

#### **FEATURES INCLUDE:**

- Rubber Mounted Half Cabin with Top, Front, Side and Rear Glass
- Multi Direction Operation
- 3 Wheel Hydrostatic Drive
- **Load Sensing Steering**
- 4 way lever Positioning of Wheels
- Hydraulic Oil Cooler