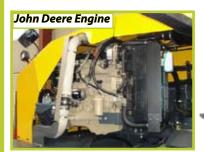

### three machines in one

Counterbalance Forklift > Aisle Truck > Side Loader

www.COMBiLiFT.com

| REF | DESCRIPTION                             | STANDARD 2011 MODEL     |
|-----|-----------------------------------------|-------------------------|
| 1a  | Max. Lift Height                        | 4100mm                  |
| 1b  | Freelift Height                         | 0mm                     |
| 2   | Height Mast Closed                      | 3450mm                  |
| 3   | Max. (Mast raised)                      | 5800mm                  |
| 4   | Overall Length                          | 2990mm                  |
| 5   | Mast Travel                             | 1650mm                  |
| 6   | Ground Clearance Under Mast             | 305mm                   |
| 7   | Ground Clearance to Centre of Wheelbase | 330mm                   |
| 8   | Height Over Cab (Without work - lights) | 3350mm                  |
| 9   | Width                                   | 3510mm                  |
| 10  | Outside Spread of Fork Arms             | 2050mm                  |
| 11  | Track Front                             | 3040mm                  |
| 12  | Frame Opening                           | 2210mm                  |
| 13  | Load Centre Distance                    | 600mm                   |
| 14  | Overhang Front                          | 467mm                   |
| 15  | Wheelbase                               | 2315mm                  |
| 16  | Overhang Back                           | 208mm                   |
| 17  | Length From Face of Fork                | 1500mm                  |
| 18  | Approach Angle                          | 45°                     |
| 19  | Ramp Angle                              | 29°                     |
| 20  | Departure Angle                         | 45°                     |
| 21  | Forward Tilt                            | 4 °                     |
| 22  | Backward Tilt                           | 8 °                     |
| 23  | Minimum Outside Radius                  | 3160mm                  |
| 24  | Platform Height                         | 980mm                   |
| 25  | Platform Length                         | 1490mm                  |
| Α   | Capacity                                | 14000kg                 |
| В   | Unladen Weight                          | 16500kg                 |
| С   | Maximum Ground Speed                    | 15km/h                  |
| D   | Gradibility                             | 15%                     |
| Е   | John Deere 4045 diesel engine           | 93kW (125hp)            |
| F   | Electrics                               | 12 Volt                 |
| G   | Fork Section                            | 65mm x 250mm x 1490mm   |
| Н   | 400 / 55 – 15 Front Tyre                | OD 825mm / Width 326mm  |
| - 1 | 465 / 55 - 20 Rear Tyre                 | OD 1016mm / Width 457mm |
| J   | Standard Colour                         | Green & Grey            |
| K   | Suspension Seat                         | KAB Model 211           |