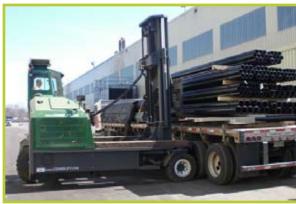

# COMBILIFT

C14,000

### three machines in one

Counterbalance Forklift > Aisle Truck > Side Loader

www.COMBiLiFT.com

| REF | DESCRIPTION                             | STANDARD 2011 MODEL     |
|-----|-----------------------------------------|-------------------------|
| 1a  | Max. Lift Height                        | 4100mm                  |
| 1b  | Freelift Height                         | 0mm                     |
| 2   | Height Mast Closed                      | 3450mm                  |
| 3   | Max. (Mast raised)                      | 5800mm                  |
| 4   | Overall Length                          | 2990mm                  |
| 5   | Mast Travel                             | 1650mm                  |
| 6   | Ground Clearance Under Mast             | 305mm                   |
| 7   | Ground Clearance to Centre of Wheelbase | 330mm                   |
| 8   | Height Over Cab (Without work - lights) | 3350mm                  |
| 9   | Width                                   | 3510mm                  |
| 10  | Outside Spread of Fork Arms             | 2050mm                  |
| 11  | Track Front                             | 3040mm                  |
| 12  | Frame Opening                           | 2210mm                  |
| 13  | Load Centre Distance                    | 600mm                   |
| 14  | Overhang Front                          | 467mm                   |
| 15  | Wheelbase                               | 2315mm                  |
| 16  | Overhang Back                           | 208mm                   |
| 17  | Length From Face of Fork                | 1500mm                  |
| 18  | Approach Angle                          | 45°                     |
| 19  | Ramp Angle                              | 29°                     |
| 20  | Departure Angle                         | 45°                     |
| 21  | Forward Tilt                            | 4 °                     |
| 22  | Backward Tilt                           | 8 °                     |
| 23  | Minimum Outside Radius                  | 3160mm                  |
| 24  | Platform Height                         | 980mm                   |
| 25  | Platform Length                         | 1490mm                  |
| Α   | Capacity                                | 14000kg                 |
| В   | Unladen Weight                          | 16500kg                 |
| С   | Maximum Ground Speed                    | 15km/h                  |
| D   | Gradibility                             | 15%                     |
| Е   | John Deere 4045 diesel engine           | 93kW (125hp)            |
| F   | Electrics                               | 12 Volt                 |
| G   | Fork Section                            | 65mm x 250mm x 1490mm   |
| Н   | 400 / 55 – 15 Front Tyre                | OD 825mm / Width 326mm  |
| - 1 | 465 / 55 - 20 Rear Tyre                 | OD 1016mm / Width 457mm |
| J   | Standard Colour                         | Green & Grey            |
| K   | Suspension Seat                         | KAB Model 211           |