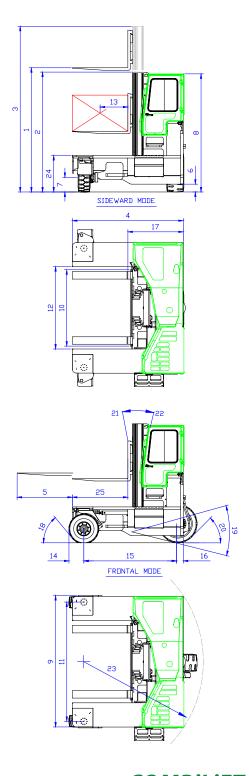

### three machines in one

Counterbalance Forklift > Aisle Truck > Side Loader

www.COMBiLiFT.com

| REF | DESCRIPTION                             | STANDARD 2011 MODEL     |
|-----|-----------------------------------------|-------------------------|
| 1a  | Max. Lift Height                        | 4100mm                  |
| 1b  | Freelift Height                         | 0mm                     |
| 2   | Height Mast Closed                      | 3450mm                  |
| 3   | Max. (Mast raised)                      | 5800mm                  |
| 4   | Overall Length                          | 2990mm                  |
| 5   | Mast Travel                             | 1650mm                  |
| 6   | Ground Clearance Under Mast             | 305mm                   |
| 7   | Ground Clearance to Centre of Wheelbase | 330mm                   |
| 8   | Height Over Cab (Without work - lights) | 3350mm                  |
| 9   | Width                                   | 3510mm                  |
| 10  | Outside Spread of Fork Arms             | 2050mm                  |
| 11  | Track Front                             | 3040mm                  |
| 12  | Frame Opening                           | 2210mm                  |
| 13  | Load Centre Distance                    | 600mm                   |
| 14  | Overhang Front                          | 467mm                   |
| 15  | Wheelbase                               | 2315mm                  |
| 16  | Overhang Back                           | 208mm                   |
| 17  | Length From Face of Fork                | 1500mm                  |
| 18  | Approach Angle                          | 45°                     |
| 19  | Ramp Angle                              | 29°                     |
| 20  | Departure Angle                         | 45°                     |
| 21  | Forward Tilt                            | 4 °                     |
| 22  | Backward Tilt                           | 8 °                     |
| 23  | Minimum Outside Radius                  | 3160mm                  |
| 24  | Platform Height                         | 980mm                   |
| 25  | Platform Length                         | 1490mm                  |
| Α   | Capacity                                | 14000kg                 |
| В   | Unladen Weight                          | 16500kg                 |
| С   | Maximum Ground Speed                    | 15km/h                  |
| D   | Gradibility                             | 15%                     |
| Е   | John Deere 4045 diesel engine           | 93kW (125hp)            |
| F   | Electrics                               | 12 Volt                 |
| G   | Fork Section                            | 65mm x 250mm x 1490mm   |
| Н   | 400 / 55 – 15 Front Tyre                | OD 825mm / Width 326mm  |
| - 1 | 465 / 55 - 20 Rear Tyre                 | OD 1016mm / Width 457mm |
| J   | Standard Colour                         | Green & Grey            |
| K   | Suspension Seat                         | KAB Model 211           |