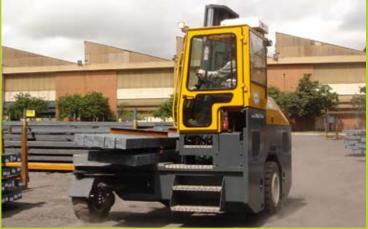

### three machines in one

Counterbalance Forklift > Aisle Truck > Side Loader

www.COMBiLiFT.com

| REF | DESCRIPTION                             | STANDARD 2011 MODEL     |
|-----|-----------------------------------------|-------------------------|
| 1a  | Max. Lift Height                        | 4100mm                  |
| 1b  | Freelift Height                         | 0mm                     |
| 2   | Height Mast Closed                      | 3450mm                  |
| 3   | Max. (Mast raised)                      | 5800mm                  |
| 4   | Overall Length                          | 2990mm                  |
| 5   | Mast Travel                             | 1650mm                  |
| 6   | Ground Clearance Under Mast             | 305mm                   |
| 7   | Ground Clearance to Centre of Wheelbase | 330mm                   |
| 8   | Height Over Cab (Without work - lights) | 3350mm                  |
| 9   | Width                                   | 3510mm                  |
| 10  | Outside Spread of Fork Arms             | 2050mm                  |
| 11  | Track Front                             | 3040mm                  |
| 12  | Frame Opening                           | 2210mm                  |
| 13  | Load Centre Distance                    | 600mm                   |
| 14  | Overhang Front                          | 467mm                   |
| 15  | Wheelbase                               | 2315mm                  |
| 16  | Overhang Back                           | 208mm                   |
| 17  | Length From Face of Fork                | 1500mm                  |
| 18  | Approach Angle                          | 45°                     |
| 19  | Ramp Angle                              | 29°                     |
| 20  | Departure Angle                         | 45°                     |
| 21  | Forward Tilt                            | 4 °                     |
| 22  | Backward Tilt                           | 8 °                     |
| 23  | Minimum Outside Radius                  | 3160mm                  |
| 24  | Platform Height                         | 980mm                   |
| 25  | Platform Length                         | 1490mm                  |
| Α   | Capacity                                | 14000kg                 |
| В   | Unladen Weight                          | 16500kg                 |
| С   | Maximum Ground Speed                    | 15km/h                  |
| D   | Gradibility                             | 15%                     |
| Е   | John Deere 4045 diesel engine           | 93kW (125hp)            |
| F   | Electrics                               | 12 Volt                 |
| G   | Fork Section                            | 65mm x 250mm x 1490mm   |
| Н   | 400 / 55 – 15 Front Tyre                | OD 825mm / Width 326mm  |
| - 1 | 465 / 55 - 20 Rear Tyre                 | OD 1016mm / Width 457mm |
| J   | Standard Colour                         | Green & Grey            |
| K   | Suspension Seat                         | KAB Model 211           |

#### FEATURES INCLUDE:

- Rubber Mounted Cabin
- Multi-Direction Operation
- 3 Wheel Hydrostatic Drive
- Load Sensing Steering
- 4 Way Lever Positioning of Wheels
  - Hydraulic Oil Cooler