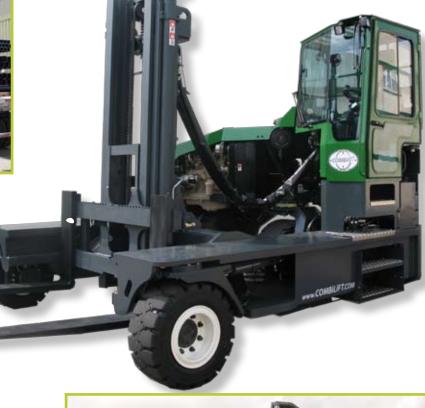

### three machines in one

Counterbalance Forklift > Aisle Truck > Side Loader

www.COMBiLiFT.com

| REF | DESCRIPTION                             | STANDARD 2011 MODEL     |
|-----|-----------------------------------------|-------------------------|
| 1a  | Max. Lift Height                        | 4100mm                  |
| 1b  | Freelift Height                         | 0mm                     |
| 2   | Height Mast Closed                      | 3450mm                  |
| 3   | Max. (Mast raised)                      | 5800mm                  |
| 4   | Overall Length                          | 2990mm                  |
| 5   | Mast Travel                             | 1650mm                  |
| 6   | Ground Clearance Under Mast             | 305mm                   |
| 7   | Ground Clearance to Centre of Wheelbase | 330mm                   |
| 8   | Height Over Cab (Without work - lights) | 3350mm                  |
| 9   | Width                                   | 3510mm                  |
| 10  | Outside Spread of Fork Arms             | 2050mm                  |
| 11  | Track Front                             | 3040mm                  |
| 12  | Frame Opening                           | 2210mm                  |
| 13  | Load Centre Distance                    | 600mm                   |
| 14  | Overhang Front                          | 467mm                   |
| 15  | Wheelbase                               | 2315mm                  |
| 16  | Overhang Back                           | 208mm                   |
| 17  | Length From Face of Fork                | 1500mm                  |
| 18  | Approach Angle                          | 45°                     |
| 19  | Ramp Angle                              | 29°                     |
| 20  | Departure Angle                         | 45°                     |
| 21  | Forward Tilt                            | 4 °                     |
| 22  | Backward Tilt                           | 8 °                     |
| 23  | Minimum Outside Radius                  | 3160mm                  |
| 24  | Platform Height                         | 980mm                   |
| 25  | Platform Length                         | 1490mm                  |
| Α   | Capacity                                | 14000kg                 |
| В   | Unladen Weight                          | 16500kg                 |
| С   | Maximum Ground Speed                    | 15km/h                  |
| D   | Gradibility                             | 15%                     |
| Е   | John Deere 4045 diesel engine           | 93kW (125hp)            |
| F   | Electrics                               | 12 Volt                 |
| G   | Fork Section                            | 65mm x 250mm x 1490mm   |
| Н   | 400 / 55 – 15 Front Tyre                | OD 825mm / Width 326mm  |
| - 1 | 465 / 55 - 20 Rear Tyre                 | OD 1016mm / Width 457mm |
| J   | Standard Colour                         | Green & Grey            |
| K   | Suspension Seat                         | KAB Model 211           |

#### FEATURES INCLUDE:

- Rubber Mounted Cabin
- Multi-Direction Operation
- 3 Wheel Hydrostatic Drive
- Load Sensing Steering
- 4 Way Lever Positioning of Wheels
  - Hydraulic Oil Cooler