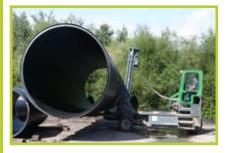

### three machines in one

Counterbalance Forklift > Aisle Truck > Side Loader

www.COMBiLiFT.com

| REF | DESCRIPTION                             | STANDARD 2011 MODEL     |
|-----|-----------------------------------------|-------------------------|
| 1a  | Max. Lift Height                        | 4100mm                  |
| 1b  | Freelift Height                         | 0mm                     |
| 2   | Height Mast Closed                      | 3450mm                  |
| 3   | Max. (Mast raised)                      | 5800mm                  |
| 4   | Overall Length                          | 2990mm                  |
| 5   | Mast Travel                             | 1650mm                  |
| 6   | Ground Clearance Under Mast             | 305mm                   |
| 7   | Ground Clearance to Centre of Wheelbase | 330mm                   |
| 8   | Height Over Cab (Without work - lights) | 3350mm                  |
| 9   | Width                                   | 3510mm                  |
| 10  | Outside Spread of Fork Arms             | 2050mm                  |
| 11  | Track Front                             | 3040mm                  |
| 12  | Frame Opening                           | 2210mm                  |
| 13  | Load Centre Distance                    | 600mm                   |
| 14  | Overhang Front                          | 467mm                   |
| 15  | Wheelbase                               | 2315mm                  |
| 16  | Overhang Back                           | 208mm                   |
| 17  | Length From Face of Fork                | 1500mm                  |
| 18  | Approach Angle                          | 45°                     |
| 19  | Ramp Angle                              | 29°                     |
| 20  | Departure Angle                         | 45°                     |
| 21  | Forward Tilt                            | 4 °                     |
| 22  | Backward Tilt                           | 8 °                     |
| 23  | Minimum Outside Radius                  | 3160mm                  |
| 24  | Platform Height                         | 980mm                   |
| 25  | Platform Length                         | 1490mm                  |
| Α   | Capacity                                | 14000kg                 |
| В   | Unladen Weight                          | 16500kg                 |
| С   | Maximum Ground Speed                    | 15km/h                  |
| D   | Gradibility                             | 15%                     |
| Е   | John Deere 4045 diesel engine           | 93kW (125hp)            |
| F   | Electrics                               | 12 Volt                 |
| G   | Fork Section                            | 65mm x 250mm x 1490mm   |
| Н   | 400 / 55 – 15 Front Tyre                | OD 825mm / Width 326mm  |
| - 1 | 465 / 55 - 20 Rear Tyre                 | OD 1016mm / Width 457mm |
| J   | Standard Colour                         | Green & Grey            |
| K   | Suspension Seat                         | KAB Model 211           |