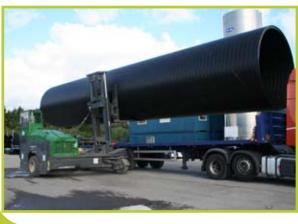

### three machines in one

Counterbalance Forklift > Aisle Truck > Side Loader

www.COMBiLiFT.com

| REF | DESCRIPTION                             | STANDARD 2011 MODEL     |
|-----|-----------------------------------------|-------------------------|
| 1a  | Max. Lift Height                        | 4100mm                  |
| 1b  | Freelift Height                         | 0mm                     |
| 2   | Height Mast Closed                      | 3450mm                  |
| 3   | Max. (Mast raised)                      | 5800mm                  |
| 4   | Overall Length                          | 2990mm                  |
| 5   | Mast Travel                             | 1650mm                  |
| 6   | Ground Clearance Under Mast             | 305mm                   |
| 7   | Ground Clearance to Centre of Wheelbase | 330mm                   |
| 8   | Height Over Cab (Without work - lights) | 3350mm                  |
| 9   | Width                                   | 3510mm                  |
| 10  | Outside Spread of Fork Arms             | 2050mm                  |
| 11  | Track Front                             | 3040mm                  |
| 12  | Frame Opening                           | 2210mm                  |
| 13  | Load Centre Distance                    | 600mm                   |
| 14  | Overhang Front                          | 467mm                   |
| 15  | Wheelbase                               | 2315mm                  |
| 16  | Overhang Back                           | 208mm                   |
| 17  | Length From Face of Fork                | 1500mm                  |
| 18  | Approach Angle                          | 45°                     |
| 19  | Ramp Angle                              | 29°                     |
| 20  | Departure Angle                         | 45°                     |
| 21  | Forward Tilt                            | 4 °                     |
| 22  | Backward Tilt                           | 8 °                     |
| 23  | Minimum Outside Radius                  | 3160mm                  |
| 24  | Platform Height                         | 980mm                   |
| 25  | Platform Length                         | 1490mm                  |
| Α   | Capacity                                | 14000kg                 |
| В   | Unladen Weight                          | 16500kg                 |
| С   | Maximum Ground Speed                    | 15km/h                  |
| D   | Gradibility                             | 15%                     |
| Е   | John Deere 4045 diesel engine           | 93kW (125hp)            |
| F   | Electrics                               | 12 Volt                 |
| G   | Fork Section                            | 65mm x 250mm x 1490mm   |
| Н   | 400 / 55 – 15 Front Tyre                | OD 825mm / Width 326mm  |
| - 1 | 465 / 55 - 20 Rear Tyre                 | OD 1016mm / Width 457mm |
| J   | Standard Colour                         | Green & Grey            |
| K   | Suspension Seat                         | KAB Model 211           |