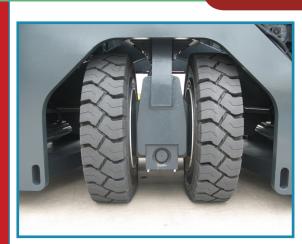

## MODEL C25,000

| REF    | DESCRIPTION                              | STANDARD                |                      |
|--------|------------------------------------------|-------------------------|----------------------|
| 1 a    | Max. Lift Height                         | 4120mm                  |                      |
| 1 b    | Free Lift Height                         | 0mm                     |                      |
| 2      | Height Mast Closed                       | 4000mm                  |                      |
| 3      | Max.(Mast raised)                        | 6000mm                  |                      |
| 4      | Overall Length                           | 4900mm                  |                      |
| 5      | Mast Travel                              | 2700mm                  |                      |
| 6      | Ground Clearance Under Mast              | 280mm                   |                      |
| 7      | Ground Clearance to Centre of Wheelbase  | 200mm                   |                      |
| 8      | Height Over Cab (without work-lights)    | 3200mm                  |                      |
| 9      | Width                                    | 5000mm                  |                      |
| 10     | Outside Spread of Fork Arms              | 2400mm                  |                      |
| 11     | Track Front                              | 4200mm                  |                      |
| 12     | Frame Opening                            | 2900mm                  | SIDEWARD MODE        |
| 13     | Load Centre Distance                     | 1200mm                  | 17                   |
| 14     | Overhang Front                           | 400mm                   |                      |
| 15     | Wheel Base                               | 3910mm                  |                      |
| 16     | Overhang Back                            | 590mm                   |                      |
| 17     | Length From Face of Fork                 | 2300mm                  |                      |
| 18     | Approach Angle                           | 45°                     | 6 11 12 1<br>23 01 0 |
| 19     | Ramp Angle                               | 20°                     |                      |
| 20     | Departure Angle                          | 45°                     |                      |
| 21     | Forward Tilt                             | 4°                      |                      |
| 22     | Backward Tilt                            | 8°                      |                      |
| 23     | Minimum Outside Radius                   | 4600mm                  | 14 16                |
| 24     | Platform Height                          | 1060mm                  |                      |
| 25     | Platform Length                          | 2600mm                  | 21 22                |
| А      | Capacity                                 | 25,000 kg               | Eth_                 |
| В      | Unladen Weight                           | 35,000 kg               | ſĨ₽ <del>v</del>     |
| С      | Maximum Ground Speed                     | 19 Km/h                 |                      |
| D      | Gradeability                             | 10%                     | 5 25                 |
| Е      | John Deere Diesel 6068HF                 | 127 kW (170HP)          |                      |
| F      | Electric's                               | 12 Volt                 |                      |
| G      | Fork Section                             | 120 x 300 x 2600mm      |                      |
| н      | 14.00 – 24 Rear Tyre (Super Elastic) x 2 | OD 1313mm / Width 405mm | 15                   |
| 1      | 355/65-15 Front Tyre (Super Elastic) x 4 | OD 823mm / Width 355mm  | FORWARD MODE         |
| J      | Standard Colour                          | Green and Grey          |                      |
| K      | Suspension Seat                          | KAB Model 116           | COMB                 |
| FEATUR | ES INCLUDE:                              |                         | Co. Mor              |

#### ATURES INCLUDE:

- Hydraulic Mounted Cabin
- **Multi-Direction Operation** •
- 4 Wheel Hydrostatic Drive .
- +/- 150mm Integrated Side-shift .
- 4 Way Lever Positioning of Wheels
- Hydraulic Fork Positioner Hydraulic Oil Cooler