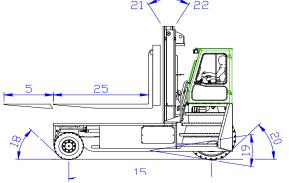

## MODEL C25,000

| REF    | DESCRIPTION                              | STANDARD                |                      |
|--------|------------------------------------------|-------------------------|----------------------|
| 1 a    | Max. Lift Height                         | 4120mm                  |                      |
| 1 b    | Free Lift Height                         | 0mm                     |                      |
| 2      | Height Mast Closed                       | 4000mm                  |                      |
| 3      | Max.(Mast raised)                        | 6000mm                  |                      |
| 4      | Overall Length                           | 4900mm                  |                      |
| 5      | Mast Travel                              | 2700mm                  |                      |
| 6      | Ground Clearance Under Mast              | 280mm                   |                      |
| 7      | Ground Clearance to Centre of Wheelbase  | 200mm                   |                      |
| 8      | Height Over Cab (without work-lights)    | 3200mm                  |                      |
| 9      | Width                                    | 5000mm                  |                      |
| 10     | Outside Spread of Fork Arms              | 2400mm                  |                      |
| 11     | Track Front                              | 4200mm                  |                      |
| 12     | Frame Opening                            | 2900mm                  | SIDEWARD MODE        |
| 13     | Load Centre Distance                     | 1200mm                  | 17                   |
| 14     | Overhang Front                           | 400mm                   |                      |
| 15     | Wheel Base                               | 3910mm                  |                      |
| 16     | Overhang Back                            | 590mm                   |                      |
| 17     | Length From Face of Fork                 | 2300mm                  |                      |
| 18     | Approach Angle                           | 45°                     | 6 11 12 1<br>23 01 0 |
| 19     | Ramp Angle                               | 20°                     |                      |
| 20     | Departure Angle                          | 45°                     |                      |
| 21     | Forward Tilt                             | 4°                      |                      |
| 22     | Backward Tilt                            | 8°                      |                      |
| 23     | Minimum Outside Radius                   | 4600mm                  | 14 16                |
| 24     | Platform Height                          | 1060mm                  |                      |
| 25     | Platform Length                          | 2600mm                  | 21 22                |
| А      | Capacity                                 | 25,000 kg               | Eth_                 |
| В      | Unladen Weight                           | 35,000 kg               | ſĨ₽ <del>v</del>     |
| С      | Maximum Ground Speed                     | 19 Km/h                 |                      |
| D      | Gradeability                             | 10%                     | 5 25                 |
| Е      | John Deere Diesel 6068HF                 | 127 kW (170HP)          |                      |
| F      | Electric's                               | 12 Volt                 |                      |
| G      | Fork Section                             | 120 x 300 x 2600mm      |                      |
| н      | 14.00 – 24 Rear Tyre (Super Elastic) x 2 | OD 1313mm / Width 405mm | 15                   |
| 1      | 355/65-15 Front Tyre (Super Elastic) x 4 | OD 823mm / Width 355mm  | FORWARD MODE         |
| J      | Standard Colour                          | Green and Grey          |                      |
| K      | Suspension Seat                          | KAB Model 116           | COMB                 |
| FEATUR | ES INCLUDE:                              |                         | Co. Mor              |