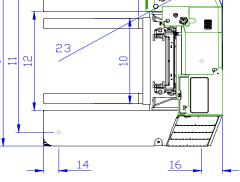

## MODEL C25,000

| REF    | DESCRIPTION                              | STANDARD                |                      |
|--------|------------------------------------------|-------------------------|----------------------|
| 1 a    | Max. Lift Height                         | 4120mm                  |                      |
| 1 b    | Free Lift Height                         | 0mm                     |                      |
| 2      | Height Mast Closed                       | 4000mm                  |                      |
| 3      | Max.(Mast raised)                        | 6000mm                  |                      |
| 4      | Overall Length                           | 4900mm                  |                      |
| 5      | Mast Travel                              | 2700mm                  |                      |
| 6      | Ground Clearance Under Mast              | 280mm                   |                      |
| 7      | Ground Clearance to Centre of Wheelbase  | 200mm                   |                      |
| 8      | Height Over Cab (without work-lights)    | 3200mm                  |                      |
| 9      | Width                                    | 5000mm                  |                      |
| 10     | Outside Spread of Fork Arms              | 2400mm                  |                      |
| 11     | Track Front                              | 4200mm                  |                      |
| 12     | Frame Opening                            | 2900mm                  | SIDEWARD MODE        |
| 13     | Load Centre Distance                     | 1200mm                  | 17                   |
| 14     | Overhang Front                           | 400mm                   |                      |
| 15     | Wheel Base                               | 3910mm                  |                      |
| 16     | Overhang Back                            | 590mm                   |                      |
| 17     | Length From Face of Fork                 | 2300mm                  |                      |
| 18     | Approach Angle                           | 45°                     | 6 11 12 1<br>23 01 0 |
| 19     | Ramp Angle                               | 20°                     |                      |
| 20     | Departure Angle                          | 45°                     |                      |
| 21     | Forward Tilt                             | 4°                      |                      |
| 22     | Backward Tilt                            | 8°                      |                      |
| 23     | Minimum Outside Radius                   | 4600mm                  | 14 16                |
| 24     | Platform Height                          | 1060mm                  |                      |
| 25     | Platform Length                          | 2600mm                  | 21 22                |
| А      | Capacity                                 | 25,000 kg               | Eth_                 |
| В      | Unladen Weight                           | 35,000 kg               | ſĨ₽ <del>v</del>     |
| С      | Maximum Ground Speed                     | 19 Km/h                 |                      |
| D      | Gradeability                             | 10%                     | 5 25                 |
| Е      | John Deere Diesel 6068HF                 | 127 kW (170HP)          |                      |
| F      | Electric's                               | 12 Volt                 |                      |
| G      | Fork Section                             | 120 x 300 x 2600mm      |                      |
| н      | 14.00 – 24 Rear Tyre (Super Elastic) x 2 | OD 1313mm / Width 405mm | 15                   |
| 1      | 355/65-15 Front Tyre (Super Elastic) x 4 | OD 823mm / Width 355mm  | FORWARD MODE         |
| J      | Standard Colour                          | Green and Grey          |                      |
| K      | Suspension Seat                          | KAB Model 116           | COMB                 |
| FEATUR | ES INCLUDE:                              |                         | Co. Mor              |