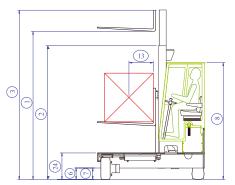

## three machines in one

> counterbalance forklift > sideloader > aisle truck

FRONTAL MODE

| REF | DESCRIPTION                           | C3500                | C4000         | C4500         |
|-----|---------------------------------------|----------------------|---------------|---------------|
| la  | Max. Lift Height                      |                      | 4040mm        |               |
| lb  | Free Lift Height                      |                      | 0mm           |               |
| 2   | Height Mast Closed                    |                      | 2855mm        |               |
| 3   | Max. (Mast raised)                    |                      | 4870mm        |               |
| 4   | Overall Length                        | 1950mm               | 2300mm        | 2500mm        |
| 5   | Mast Travel                           | 900mm                | 1250mm        | 1400mm        |
| 6   | Ground Clearance Under Mass           | t                    | I50mm         |               |
| 7   | Ground Clearance to Wheelbase Centre  |                      | 200mm         |               |
| 8   | Height Over Cab or of Overhead Guard  |                      | 2435mm        |               |
| 9   | Width                                 |                      | 2190mm        |               |
| 10  | Outside Spread of Fork Arms           |                      | 1350mm        |               |
| 11  | Track Front                           |                      | 1980mm        |               |
| 12  | Frame Opening                         |                      | 1400mm        |               |
| 13  | Load Centre Distance                  | 450mm                | 600mm         | 600mm         |
| 14  | Overhang Front                        |                      | 245mm         |               |
| 15  | Wheel Base                            | 1565mm               | 1915mm        | 2115mm        |
| 16  | Overhang Back                         |                      | I40mm         |               |
| 17  | Length From Face of Fork              | I I 00mm             | I I 00mm      | 1150mm        |
| 18  | Approach Angle                        |                      | 45°           |               |
| 19  | Ramp Angle                            |                      | 29°           |               |
| 20  | Departure Angle                       |                      | 45°           |               |
| 21  | Forward Tilt                          |                      | 3°            |               |
| 22  | Backward Tilt                         |                      | 5°            |               |
| 23  | Minimum Outside Radius                | 1950mm               | 2260mm        | 2490mm        |
| 24  | Platform Height                       |                      | 545mm         |               |
| 25  | Platform Length                       | 850mm                | 1200mm        | 1350mm        |
| Α   | Capacity                              | 3500Kg               | 4000Kg        | 4500Kg        |
| В   | Unladen Weight                        | 5400Kg               | 6300Kg        | 6800Kg        |
| С   | Maximum Ground Speed                  |                      | 15 km/h       |               |
| D   | Gradibility                           |                      | 15%           |               |
| Е   | V2003 T Kubota Diesel / 3 ltr. GM LPG |                      | 44KW / 48KW   |               |
| F   | Electric's                            |                      | 12 Volt       |               |
| G   | Fork Section                          | 50x150x850mm         | 50x150x1200mm | 50x150x1350mm |
| Н   | 200/50 x 10 Front Tyre                | OD 450mm/Width 200mm |               |               |
| 1   | 27 x 10-12 Rear Tyre                  | OD 680mm/Width 255mm |               |               |
| J   | Standard Colour                       | Green and Grey       |               |               |
| K   | Suspension Seat                       | KAB Model 116        |               |               |