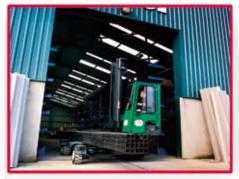

## three machines in one

> counterbalance forklift > sideloader > aisle truck

FRONTAL MODE

| REF | DESCRIPTION                           | C3500                | C4000         | C4500         |
|-----|---------------------------------------|----------------------|---------------|---------------|
| la  | Max. Lift Height                      |                      | 4040mm        |               |
| lb  | Free Lift Height                      |                      | 0mm           |               |
| 2   | Height Mast Closed                    |                      | 2855mm        |               |
| 3   | Max. (Mast raised)                    |                      | 4870mm        |               |
| 4   | Overall Length                        | 1950mm               | 2300mm        | 2500mm        |
| 5   | Mast Travel                           | 900mm                | 1250mm        | 1400mm        |
| 6   | Ground Clearance Under Mass           | t                    | I50mm         |               |
| 7   | Ground Clearance to Wheelbase Centre  |                      | 200mm         |               |
| 8   | Height Over Cab or of Overhead Guard  |                      | 2435mm        |               |
| 9   | Width                                 |                      | 2190mm        |               |
| 10  | Outside Spread of Fork Arms           |                      | 1350mm        |               |
| 11  | Track Front                           |                      | 1980mm        |               |
| 12  | Frame Opening                         |                      | 1400mm        |               |
| 13  | Load Centre Distance                  | 450mm                | 600mm         | 600mm         |
| 14  | Overhang Front                        |                      | 245mm         |               |
| 15  | Wheel Base                            | 1565mm               | 1915mm        | 2115mm        |
| 16  | Overhang Back                         |                      | I40mm         |               |
| 17  | Length From Face of Fork              | I I 00mm             | I I 00mm      | 1150mm        |
| 18  | Approach Angle                        |                      | 45°           |               |
| 19  | Ramp Angle                            |                      | 29°           |               |
| 20  | Departure Angle                       |                      | 45°           |               |
| 21  | Forward Tilt                          |                      | 3°            |               |
| 22  | Backward Tilt                         |                      | 5°            |               |
| 23  | Minimum Outside Radius                | 1950mm               | 2260mm        | 2490mm        |
| 24  | Platform Height                       |                      | 545mm         |               |
| 25  | Platform Length                       | 850mm                | 1200mm        | 1350mm        |
| Α   | Capacity                              | 3500Kg               | 4000Kg        | 4500Kg        |
| В   | Unladen Weight                        | 5400Kg               | 6300Kg        | 6800Kg        |
| С   | Maximum Ground Speed                  |                      | 15 km/h       |               |
| D   | Gradibility                           |                      | 15%           |               |
| Е   | V2003 T Kubota Diesel / 3 ltr. GM LPG |                      | 44KW / 48KW   |               |
| F   | Electric's                            |                      | 12 Volt       |               |
| G   | Fork Section                          | 50x150x850mm         | 50x150x1200mm | 50x150x1350mm |
| Н   | 200/50 x 10 Front Tyre                | OD 450mm/Width 200mm |               |               |
| 1   | 27 x 10-12 Rear Tyre                  | OD 680mm/Width 255mm |               |               |
| J   | Standard Colour                       | Green and Grey       |               |               |
| K   | Suspension Seat                       | KAB Model 116        |               |               |