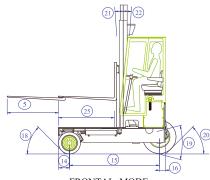

## three machines in one

> counterbalance forklift > sideloader > aisle truck

FRONTAL MODE

| REF | DESCRIPTION                           | C3500                | C4000         | C4500         |
|-----|---------------------------------------|----------------------|---------------|---------------|
| la  | Max. Lift Height                      |                      | 4040mm        |               |
| lb  | Free Lift Height                      |                      | 0mm           |               |
| 2   | Height Mast Closed                    |                      | 2855mm        |               |
| 3   | Max. (Mast raised)                    |                      | 4870mm        |               |
| 4   | Overall Length                        | 1950mm               | 2300mm        | 2500mm        |
| 5   | Mast Travel                           | 900mm                | 1250mm        | 1400mm        |
| 6   | Ground Clearance Under Mass           | t                    | I50mm         |               |
| 7   | Ground Clearance to Wheelbase Centre  |                      | 200mm         |               |
| 8   | Height Over Cab or of Overhead Guard  |                      | 2435mm        |               |
| 9   | Width                                 |                      | 2190mm        |               |
| 10  | Outside Spread of Fork Arms           |                      | 1350mm        |               |
| 11  | Track Front                           |                      | 1980mm        |               |
| 12  | Frame Opening                         |                      | 1400mm        |               |
| 13  | Load Centre Distance                  | 450mm                | 600mm         | 600mm         |
| 14  | Overhang Front                        |                      | 245mm         |               |
| 15  | Wheel Base                            | 1565mm               | 1915mm        | 2115mm        |
| 16  | Overhang Back                         |                      | I40mm         |               |
| 17  | Length From Face of Fork              | I I 00mm             | I I 00mm      | 1150mm        |
| 18  | Approach Angle                        |                      | 45°           |               |
| 19  | Ramp Angle                            |                      | 29°           |               |
| 20  | Departure Angle                       |                      | 45°           |               |
| 21  | Forward Tilt                          |                      | 3°            |               |
| 22  | Backward Tilt                         |                      | 5°            |               |
| 23  | Minimum Outside Radius                | 1950mm               | 2260mm        | 2490mm        |
| 24  | Platform Height                       |                      | 545mm         |               |
| 25  | Platform Length                       | 850mm                | 1200mm        | 1350mm        |
| Α   | Capacity                              | 3500Kg               | 4000Kg        | 4500Kg        |
| В   | Unladen Weight                        | 5400Kg               | 6300Kg        | 6800Kg        |
| С   | Maximum Ground Speed                  |                      | 15 km/h       |               |
| D   | Gradibility                           |                      | 15%           |               |
| Е   | V2003 T Kubota Diesel / 3 ltr. GM LPG |                      | 44KW / 48KW   |               |
| F   | Electric's                            |                      | 12 Volt       |               |
| G   | Fork Section                          | 50x150x850mm         | 50x150x1200mm | 50x150x1350mm |
| Н   | 200/50 x 10 Front Tyre                | OD 450mm/Width 200mm |               |               |
| 1   | 27 x 10-12 Rear Tyre                  | OD 680mm/Width 255mm |               |               |
| J   | Standard Colour                       | Green and Grey       |               |               |
| K   | Suspension Seat                       | KAB Model 116        |               |               |