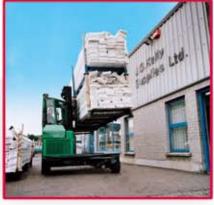

## C3500-C4500



Inside of Cabin



Optional LP Gas Bottle







## three machines in one

> counterbalance forklift > sideloader > aisle truck











FRONTAL MODE



| REF | DESCRIPTION                           | C3500                | C4000         | C4500         |
|-----|---------------------------------------|----------------------|---------------|---------------|
| la  | Max. Lift Height                      |                      | 4040mm        |               |
| lb  | Free Lift Height                      |                      | 0mm           |               |
| 2   | Height Mast Closed                    |                      | 2855mm        |               |
| 3   | Max. (Mast raised)                    |                      | 4870mm        |               |
| 4   | Overall Length                        | 1950mm               | 230