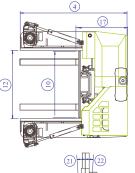

## three machines in one

> counterbalance forklift > sideloader > aisle truck

FRONTAL MODE

| REF | DESCRIPTION                           | C3500                | C4000         | C4500         |
|-----|---------------------------------------|----------------------|---------------|---------------|
| la  | Max. Lift Height                      |                      | 4040mm        |               |
| lb  | Free Lift Height                      |                      | 0mm           |               |
| 2   | Height Mast Closed                    |                      | 2855mm        |               |
| 3   | Max. (Mast raised)                    |                      | 4870mm        |               |
| 4   | Overall Length                        | 1950mm               | 2300mm        | 2500mm        |
| 5   | Mast Travel                           | 900mm                | 1250mm        | 1400mm        |
| 6   | Ground Clearance Under Mass           | t                    | I50mm         |               |
| 7   | Ground Clearance to Wheelbase Centre  |                      | 200mm         |               |
| 8   | Height Over Cab or of Overhead Guard  |                      | 2435mm        |               |
| 9   | Width                                 |                      | 2190mm        |               |
| 10  | Outside Spread of Fork Arms           |                      | 1350mm        |               |
| 11  | Track Front                           |                      | 1980mm        |               |
| 12  | Frame Opening                         |                      | 1400mm        |               |
| 13  | Load Centre Distance                  | 450mm                | 600mm         | 600mm         |
| 14  | Overhang Front                        |                      | 245mm         |               |
| 15  | Wheel Base                            | 1565mm               | 1915mm        | 2115mm        |
| 16  | Overhang Back                         |                      | I40mm         |               |
| 17  | Length From Face of Fork              | I I 00mm             | I I 00mm      | 1150mm        |
| 18  | Approach Angle                        |                      | 45°           |               |
| 19  | Ramp Angle                            |                      | 29°           |               |
| 20  | Departure Angle                       |                      | 45°           |               |
| 21  | Forward Tilt                          |                      | 3°            |               |
| 22  | Backward Tilt                         |                      | 5°            |               |
| 23  | Minimum Outside Radius                | 1950mm               | 2260mm        | 2490mm        |
| 24  | Platform Height                       |                      | 545mm         |               |
| 25  | Platform Length                       | 850mm                | 1200mm        | 1350mm        |
| Α   | Capacity                              | 3500Kg               | 4000Kg        | 4500Kg        |
| В   | Unladen Weight                        | 5400Kg               | 6300Kg        | 6800Kg        |
| С   | Maximum Ground Speed                  |                      | 15 km/h       |               |
| D   | Gradibility                           |                      | 15%           |               |
| Е   | V2003 T Kubota Diesel / 3 ltr. GM LPG |                      | 44KW / 48KW   |               |
| F   | Electric's                            |                      | 12 Volt       |               |
| G   | Fork Section                          | 50x150x850mm         | 50x150x1200mm | 50x150x1350mm |
| Н   | 200/50 x 10 Front Tyre                | OD 450mm/Width 200mm |               |               |
| 1   | 27 x 10-12 Rear Tyre                  | OD 680mm/Width 255mm |               |               |
| J   | Standard Colour                       | Green and Grey       |               |               |
| K   | Suspension Seat                       | KAB Model 116        |               |               |