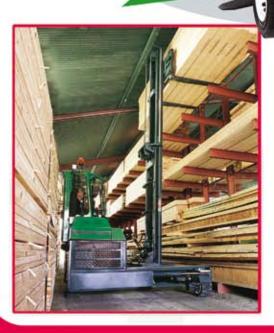

## three machines in one

> counterbalance forklift > sideloader > aisle truck

FRONTAL MODE

| REF | DESCRIPTION                           | C3500                | C4000         | C4500         |
|-----|---------------------------------------|----------------------|---------------|---------------|
| la  | Max. Lift Height                      |                      | 4040mm        |               |
| lb  | Free Lift Height                      |                      | 0mm           |               |
| 2   | Height Mast Closed                    |                      | 2855mm        |               |
| 3   | Max. (Mast raised)                    |                      | 4870mm        |               |
| 4   | Overall Length                        | 1950mm               | 2300mm        | 2500mm        |
| 5   | Mast Travel                           | 900mm                | 1250mm        | 1400mm        |
| 6   | Ground Clearance Under Mass           | t                    | I50mm         |               |
| 7   | Ground Clearance to Wheelbase Centre  |                      | 200mm         |               |
| 8   | Height Over Cab or of Overhead Guard  |                      | 2435mm        |               |
| 9   | Width                                 |                      | 2190mm        |               |
| 10  | Outside Spread of Fork Arms           |                      | 1350mm        |               |
| 11  | Track Front                           |                      | 1980mm        |               |
| 12  | Frame Opening                         |                      | 1400mm        |               |
| 13  | Load Centre Distance                  | 450mm                | 600mm         | 600mm         |
| 14  | Overhang Front                        |                      | 245mm         |               |
| 15  | Wheel Base                            | 1565mm               | 1915mm        | 2115mm        |
| 16  | Overhang Back                         |                      | I40mm         |               |
| 17  | Length From Face of Fork              | I I 00mm             | I I 00mm      | 1150mm        |
| 18  | Approach Angle                        |                      | 45°           |               |
| 19  | Ramp Angle                            |                      | 29°           |               |
| 20  | Departure Angle                       |                      | 45°           |               |
| 21  | Forward Tilt                          |                      | 3°            |               |
| 22  | Backward Tilt                         |                      | 5°            |               |
| 23  | Minimum Outside Radius                | 1950mm               | 2260mm        | 2490mm        |
| 24  | Platform Height                       |                      | 545mm         |               |
| 25  | Platform Length                       | 850mm                | 1200mm        | 1350mm        |
| Α   | Capacity                              | 3500Kg               | 4000Kg        | 4500Kg        |
| В   | Unladen Weight                        | 5400Kg               | 6300Kg        | 6800Kg        |
| С   | Maximum Ground Speed                  |                      | 15 km/h       |               |
| D   | Gradibility                           |                      | 15%           |               |
| Е   | V2003 T Kubota Diesel / 3 ltr. GM LPG |                      | 44KW / 48KW   |               |
| F   | Electric's                            |                      | 12 Volt       |               |
| G   | Fork Section                          | 50x150x850mm         | 50x150x1200mm | 50x150x1350mm |
| Н   | 200/50 x 10 Front Tyre                | OD 450mm/Width 200mm |               |               |
| 1   | 27 x 10-12 Rear Tyre                  | OD 680mm/Width 255mm |               |               |
| J   | Standard Colour                       | Green and Grey       |               |               |
| K   | Suspension Seat                       | KAB Model 116        |               |               |