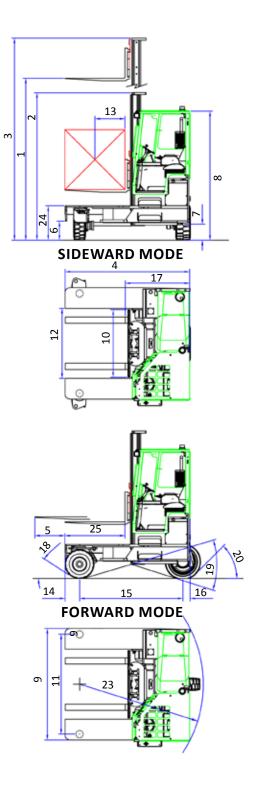

## **MODEL C5000 XL**

| REF | DESCRIPTION                          | Standard               |
|-----|--------------------------------------|------------------------|
| 1a  | Standard Lift Height                 | 4040 mm                |
| 1b  | Free Lift Height                     | 0mm                    |
| 2   | Height Mast Closed                   | 2990mm                 |
| 3   | Max. (Mast Raised)                   | 5005mm                 |
| 4   | Overall Length                       | 2500mm                 |
| 5   | Mast Travel                          | 1340mm                 |
| 6   | Ground Clearance Under Mast          | 280mm                  |
| 7   | Ground Clearance to Wheelbase Centre | 270mm                  |
| 8   | Height Over Cab or of Overhead Guard | 2590mm                 |
| 9   | Width                                | 2235mm                 |
| 10  | Outside Spread of Fork Arms          | 1350mm                 |
| 11  | Track Front                          | 1995mm                 |
| 12  | Frame Opening                        | 1400mm                 |
| 13  | Load Centre Distance                 | 600mm                  |
| 14  | Overhang Front                       | 290mm                  |
| 15  | Wheel Base                           | 2070mm                 |
| 16  | Overhang Back                        | 140mm                  |
| 17  | Length from Face of Fork             | 1300mm                 |
| 18  | Approach Angle                       | 45 °                   |
| 19  | Ramp Angle                           | 29 °                   |
| 20  | Departure Angle                      | 45 °                   |
| 21  | Forward Tilt                         | 3 °                    |
| 22  | Backward Tilt                        | 5 °                    |
| 23  | Minimum Outside Radius               | 2490mm                 |
| 24  | Platform Height                      | 680mm                  |
| 25  | Platform Length                      | 1200mm                 |
| Α   | Capacity                             | 5000kg                 |
| В   | Unladen Weight                       | 6800kg                 |
| С   | Maximum Ground Speed                 | 15km/h                 |
| D   | Gradeability                         | 15%                    |
| Е   | Kubota V2403 T Diesel/ 3 ltr GM LPG  | 44kW/ 48kW             |
| F   | Electric's                           | 12 Volt                |
| G   | Fork Section                         | 50 x 150 x 1200mm      |
| Н   | 23 x 10-12 Front Tyre                | OD 580mm / Width 240mm |
| - 1 | 28 x 12.5 - 15 Rear Tyre             | OD 720mm/ Width 295mm  |
| J   | Standard Colour                      | Green and Grey         |
| K   | Suspension Seat                      | KAB Model 116          |