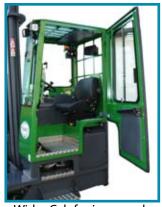

### **Customised Handling Solution**

Wider Cab for increased Operator Comfort

#### FEATURES INCLUDE:

- Rubber Mounted Half Open Cabin
- Multi-Direction Operation
- 3 Wheel Hydrostatic Drive
- Load Sensing Steering
- 4 Way Lever Positioning of Wheels

Hydraulic Oil Cooler