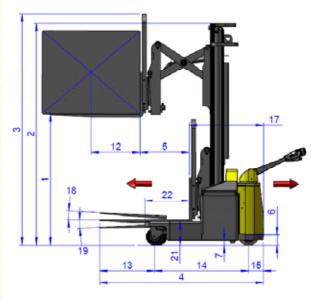

## COMBi®-WR4

International Application No. PCT/EP2012/067238

Multi Position Tiller.

| Ref. | DESCRIPTION                             | STD                    |
|------|-----------------------------------------|------------------------|
| 1a   | Max. Lift Height                        | 4200mm                 |
| 1b   | Free Lift Height                        | 1500mm                 |
| 2    | Height Mast Closed                      | 2700mm                 |
| 3    | Max. (Mast Raised)                      | 5400mm                 |
| 4    | Overall Length                          | 1950mm                 |
| 5    | Fork Travel                             | 590mm                  |
| 6    | Ground Clearance Under Mast             | 80mm                   |
| 7    | Ground Clearance to Centre of Wheelbase | 50mm                   |
| 8    | Width                                   | 1512mm                 |
| 9    | Outside Spread of Fork Arms             | 815mm                  |
| 10   | Track Front                             | 1292mm                 |
| 11   | Frame Opening                           | 1008mm                 |
| 12   | Load Centre Distance                    | 600mm                  |
| 13   | Overhang Front                          | 655mm                  |
| 14   | Wheelbase                               | 1120mm                 |
| 15   | Overhang Back                           | 175mm                  |
| 16   | Fork Side Shift                         | 80mm Left / 80mm Right |
| 17   | Length from Face of Fork                | 880mm                  |
| 18   | Fork Backward Tilt                      | 3°                     |
| 19   | Fork Forward Tilt                       | 3°                     |
| 20   | Minimum Outside Radius                  | 1350mm                 |
| 21   | Leg Height                              | 282mm                  |
| 22   | Leg Length                              | 530mm                  |
| Α    | Capacity                                | 1450kg @ 3200mm Lift   |
| В    | Unladen Weight                          | 2800kg                 |
| С    | Maximum Ground Speed                    | 6 Km/h                 |
| D    | Gradibility                             | 5%                     |
| Е    | Battery Capacity                        | 24V / 270 Ah           |
| F    | Fork Section                            | 35mm x 100mm x 1070mm  |
| G    | Front Tyre x 4 (Polyurethane)           | OD 200mm / Width 50mm  |
| Н    | Rear Tyre (Vulkollan)                   | OD 250mm / Width 75mm  |
| 1    | Standard Colour                         | Yellow & Grey          |
| J    | AC Electric Traction Motor              | 24V / 2.5 kW           |
| K    | AC Electric Pump Motor                  | 24V / 5 kW             |

#### Features Include:

- -Pantograph
- -Power Steering
- -AC Motor Technology
- -1000mm High Load Back Rest
- -Rear Wheel Drive
- -80/80mm Side Shift

Distributed by: