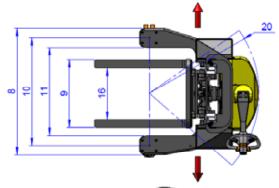

## COMBi®-WR4

International Application No. PCT/EP2012/067238

Multi Position Tiller.

| Ref. | DESCRIPTION                             | STD                    |
|------|-----------------------------------------|------------------------|
| 1a   | Max. Lift Height                        | 4200mm                 |
| 1b   | Free Lift Height                        | 1500mm                 |
| 2    | Height Mast Closed                      | 2700mm                 |
| 3    | Max. (Mast Raised)                      | 5400mm                 |
| 4    | Overall Length                          | 1950mm                 |
| 5    | Fork Travel                             | 590mm                  |
| 6    | Ground Clearance Under Mast             | 80mm                   |
| 7    | Ground Clearance to Centre of Wheelbase | 50mm                   |
| 8    | Width                                   | 1512mm                 |
| 9    | Outside Spread of Fork Arms             | 815mm                  |
| 10   | Track Front                             | 1292mm                 |
| 11   | Frame Opening                           | 1008mm                 |
| 12   | Load Centre Distance                    | 600mm                  |
| 13   | Overhang Front                          | 655mm                  |
| 14   | Wheelbase                               | 1120mm                 |
| 15   | Overhang Back                           | 175mm                  |
| 16   | Fork Side Shift                         | 80mm Left / 80mm Right |
| 17   | Length from Face of Fork                | 880mm                  |
| 18   | Fork Backward Tilt                      | 3°                     |
| 19   | Fork Forward Tilt                       | 3°                     |
| 20   | Minimum Outside Radius                  | 1350mm                 |
| 21   | Leg Height                              | 282mm                  |
| 22   | Leg Length                              | 530mm                  |
| Α    | Capacity                                | 1450kg @ 3200mm Lift   |
| В    | Unladen Weight                          | 2800kg                 |
| С    | Maximum Ground Speed                    | 6 Km/h                 |
| D    | Gradibility                             | 5%                     |
| Е    | Battery Capacity                        | 24V / 270 Ah           |
| F    | Fork Section                            | 35mm x 100mm x 1070mm  |
| G    | Front Tyre x 4 (Polyurethane)           | OD 200mm / Width 50mm  |
| Н    | Rear Tyre (Vulkollan)                   | OD 250mm / Width 75mm  |
| 1    | Standard Colour                         | Yellow & Grey          |
| J    | AC Electric Traction Motor              | 24V / 2.5 kW           |
| K    | AC Electric Pump Motor                  | 24V / 5 kW             |

#### Features Include:

- -Pantograph
- -Power Steering
- -AC Motor Technology
- -1000mm High Load Back Rest
- -Rear Wheel Drive
- -80/80mm Side Shift

Distributed by: