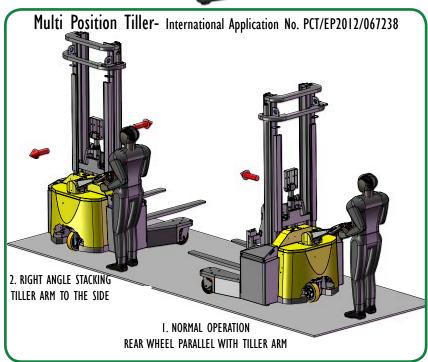

## COMBi®-WR4

International Application No. PCT/EP2012/067238

Multi Position Tiller.

| Ref. | DESCRIPTION                             | STD                    |
|------|-----------------------------------------|------------------------|
| 1a   | Max. Lift Height                        | 4200mm                 |
| 1b   | Free Lift Height                        | 1500mm                 |
| 2    | Height Mast Closed                      | 2700mm                 |
| 3    | Max. (Mast Raised)                      | 5400mm                 |
| 4    | Overall Length                          | 1950mm                 |
| 5    | Fork Travel                             | 590mm                  |
| 6    | Ground Clearance Under Mast             | 80mm                   |
| 7    | Ground Clearance to Centre of Wheelbase | 50mm                   |
| 8    | Width                                   | 1512mm                 |
| 9    | Outside Spread of Fork Arms             | 815mm                  |
| 10   | Track Front                             | 1292mm                 |
| 11   | Frame Opening                           | 1008mm                 |
| 12   | Load Centre Distance                    | 600mm                  |
| 13   | Overhang Front                          | 655mm                  |
| 14   | Wheelbase                               | 1120mm                 |
| 15   | Overhang Back                           | 175mm                  |
| 16   | Fork Side Shift                         | 80mm Left / 80mm Right |
| 17   | Length from Face of Fork                | 880mm                  |
| 18   | Fork Backward Tilt                      | 3°                     |
| 19   | Fork Forward Tilt                       | 3°                     |
| 20   | Minimum Outside Radius                  | 1350mm                 |
| 21   | Leg Height                              | 282mm                  |
| 22   | Leg Length                              | 530mm                  |
| Α    | Capacity                                | 1450kg @ 3200mm Lift   |
| В    | Unladen Weight                          | 2800kg                 |
| С    | Maximum Ground Speed                    | 6 Km/h                 |
| D    | Gradibility                             | 5%                     |
| Е    | Battery Capacity                        | 24V / 270 Ah           |
| F    | Fork Section                            | 35mm x 100mm x 1070mm  |
| G    | Front Tyre x 4 (Polyurethane)           | OD 200mm / Width 50mm  |
| Н    | Rear Tyre (Vulkollan)                   | OD 250mm / Width 75mm  |
| 1    | Standard Colour                         | Yellow & Grey          |
| J    | AC Electric Traction Motor              | 24V / 2.5 kW           |
| K    | AC Electric Pump Motor                  | 24V / 5 kW             |