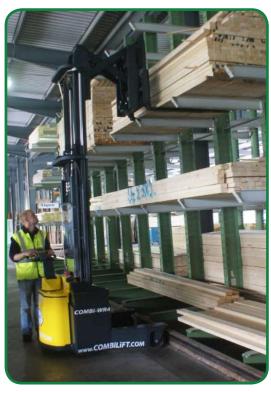

### COMBi <sup>®</sup>WR4

Walkie Reach 4 -Way

#### Features Include:

- -Pantograph
- -Power Steering
- -AC Motor Technology
- -1000mm High Load Back Rest
- -Rear Wheel Drive
- -80/80mm Side Shift

Distributed by: