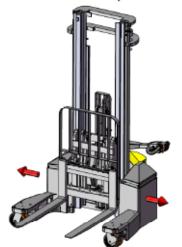

## COMBi®-WR4

International Application No. PCT/EP2012/067238

Multi Position Tiller.

| Ref. | DESCRIPTION                             | STD                    |
|------|-----------------------------------------|------------------------|
| 1a   | Max. Lift Height                        | 4200mm                 |
| 1b   | Free Lift Height                        | 1500mm                 |
| 2    | Height Mast Closed                      | 2700mm                 |
| 3    | Max. (Mast Raised)                      | 5400mm                 |
| 4    | Overall Length                          | 1950mm                 |
| 5    | Fork Travel                             | 590mm                  |
| 6    | Ground Clearance Under Mast             | 80mm                   |
| 7    | Ground Clearance to Centre of Wheelbase | 50mm                   |
| 8    | Width                                   | 1512mm                 |
| 9    | Outside Spread of Fork Arms             | 815mm                  |
| 10   | Track Front                             | 1292mm                 |
| 11   | Frame Opening                           | 1008mm                 |
| 12   | Load Centre Distance                    | 600mm                  |
| 13   | Overhang Front                          | 655mm                  |
| 14   | Wheelbase                               | 1120mm                 |
| 15   | Overhang Back                           | 175mm                  |
| 16   | Fork Side Shift                         | 80mm Left / 80mm Right |
| 17   | Length from Face of Fork                | 880mm                  |
| 18   | Fork Backward Tilt                      | 3°                     |
| 19   | Fork Forward Tilt                       | 3°                     |
| 20   | Minimum Outside Radius                  | 1350mm                 |
| 21   | Leg Height                              | 282mm                  |
| 22   | Leg Length                              | 530mm                  |
| Α    | Capacity                                | 1450kg @ 3200mm Lift   |
| В    | Unladen Weight                          | 2800kg                 |
| С    | Maximum Ground Speed                    | 6 Km/h                 |
| D    | Gradibility                             | 5%                     |
| Е    | Battery Capacity                        | 24V / 270 Ah           |
| F    | Fork Section                            | 35mm x 100mm x 1070mm  |
| G    | Front Tyre x 4 (Polyurethane)           | OD 200mm / Width 50mm  |
| Н    | Rear Tyre (Vulkollan)                   | OD 250mm / Width 75mm  |
| 1    | Standard Colour                         | Yellow & Grey          |
| J    | AC Electric Traction Motor              | 24V / 2.5 kW           |
| K    | AC Electric Pump Motor                  | 24V / 5 kW             |

#### Features Include:

- -Pantograph
- -Power Steering
- -AC Motor Technology
- -1000mm High Load Back Rest
- -Rear Wheel Drive
- -80/80mm Side Shift

Distributed by: