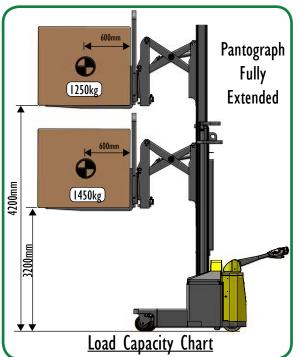

## COMBi®-WR4

International Application No. PCT/EP2012/067238

Multi Position Tiller.

| Ref. | DESCRIPTION                             | STD                    |
|------|-----------------------------------------|------------------------|
| 1a   | Max. Lift Height                        | 4200mm                 |
| 1b   | Free Lift Height                        | 1500mm                 |
| 2    | Height Mast Closed                      | 2700mm                 |
| 3    | Max. (Mast Raised)                      | 5400mm                 |
| 4    | Overall Length                          | 1950mm                 |
| 5    | Fork Travel                             | 590mm                  |
| 6    | Ground Clearance Under Mast             | 80mm                   |
| 7    | Ground Clearance to Centre of Wheelbase | 50mm                   |
| 8    | Width                                   | 1512mm                 |
| 9    | Outside Spread of Fork Arms             | 815mm                  |
| 10   | Track Front                             | 1292mm                 |
| 11   | Frame Opening                           | 1008mm                 |
| 12   | Load Centre Distance                    | 600mm                  |
| 13   | Overhang Front                          | 655mm                  |
| 14   | Wheelbase                               | 1120mm                 |
| 15   | Overhang Back                           | 175mm                  |
| 16   | Fork Side Shift                         | 80mm Left / 80mm Right |
| 17   | Length from Face of Fork                | 880mm                  |
| 18   | Fork Backward Tilt                      | 3°                     |
| 19   | Fork Forward Tilt                       | 3°                     |
| 20   | Minimum Outside Radius                  | 1350mm                 |
| 21   | Leg Height                              | 282mm                  |
| 22   | Leg Length                              | 530mm                  |
| Α    | Capacity                                | 1450kg @ 3200mm Lift   |
| В    | Unladen Weight                          | 2800kg                 |
| С    | Maximum Ground Speed                    | 6 Km/h                 |
| D    | Gradibility                             | 5%                     |
| Е    | Battery Capacity                        | 24V / 270 Ah           |
| F    | Fork Section                            | 35mm x 100mm x 1070mm  |
| G    | Front Tyre x 4 (Polyurethane)           | OD 200mm / Width 50mm  |
| Н    | Rear Tyre (Vulkollan)                   | OD 250mm / Width 75mm  |
| 1    | Standard Colour                         | Yellow & Grey          |
| J    | AC Electric Traction Motor              | 24V / 2.5 kW           |
| K    | AC Electric Pump Motor                  | 24V / 5 kW             |

#### Features Include:

- -Pantograph
- -Power Steering
- -AC Motor Technology
- -1000mm High Load Back Rest
- -Rear Wheel Drive
- -80/80mm Side Shift

Distributed by: